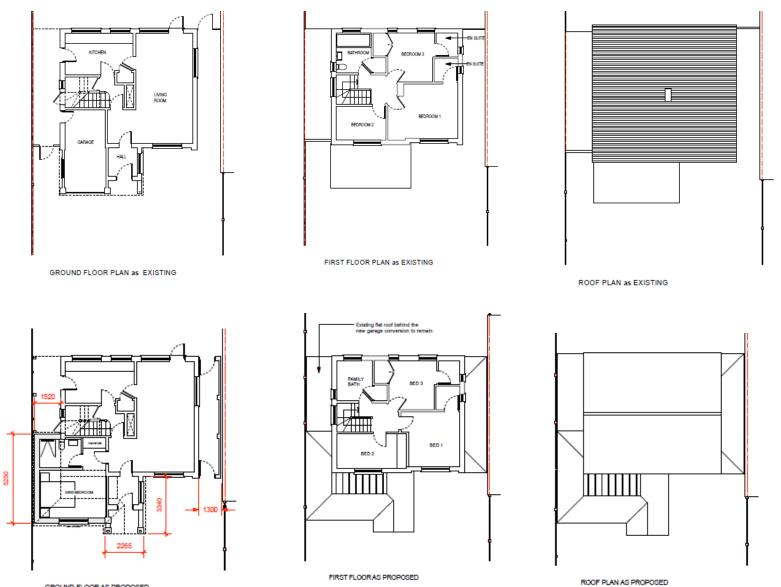

FRONT ELEVATION AS PROPOSED

REAR ELEVATION AS PROPOSED

SIDE ELEVATION AS PROPOSED

SIDE ELEVATION AS PROPOSED

GROUND FLOOR AS PROPOSED

FIRST FLOOR AS PROPOSED

ROOF PLAN AS PROPOSED

11

GROUND FLOOR AS PROPOSED

This page is intentionally left blank

| Previous | Next | Home |  |
|----------|------|------|--|
|----------|------|------|--|

| Previous | Next | Home |
|----------|------|------|
|----------|------|------|