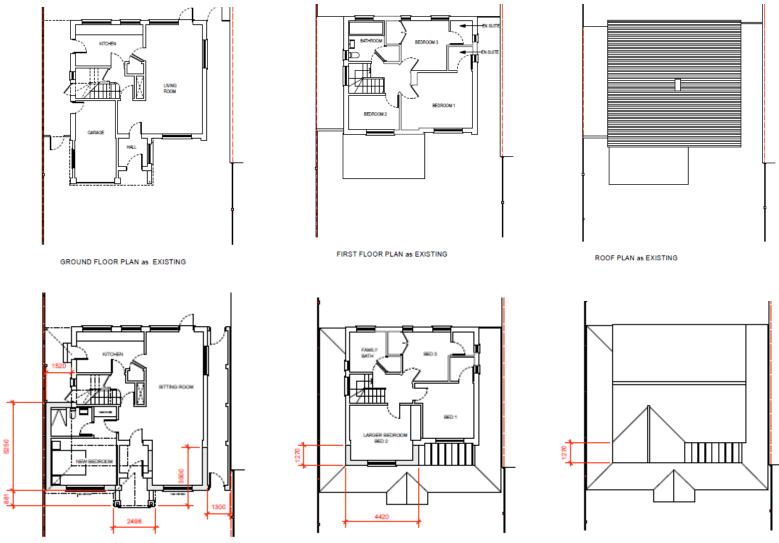

FRONT ELEVATION AS PROPOSED

REAR ELEVATION AS PROPOSED

SIDE ELEVATION AS PROPOSED

SIDE ELEVATION AS PROPOSED

GROUND FLOOR AS PROPOSED

FIRST FLOOR AS PROPOSED

ROOF PLAN AS PROPOSED

11

GROUND FLOOR AS PROPOSED

This page is intentionally left blank

| Previous | Next | Home |  |
|----------|------|------|--|
|----------|------|------|--|

| Previous | Next | Home |
|----------|------|------|
|----------|------|------|