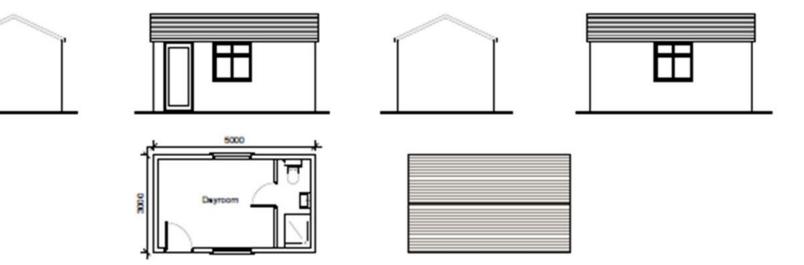

FRONT ELEVATION AS PROPOSED

REAR ELEVATION AS PROPOSED

SIDE ELEVATION AS PROPOSED

SIDE ELEVATION AS PROPOSED

GROUND FLOOR AS PROPOSED

FIRST FLOOR AS PROPOSED

ROOF PLAN AS PROPOSED

11

GROUND FLOOR AS PROPOSED

This page is intentionally left blank

| Previous | Next | Home |  |
|----------|------|------|--|
|----------|------|------|--|

| Previous | Next | Home |
|----------|------|------|
|----------|------|------|