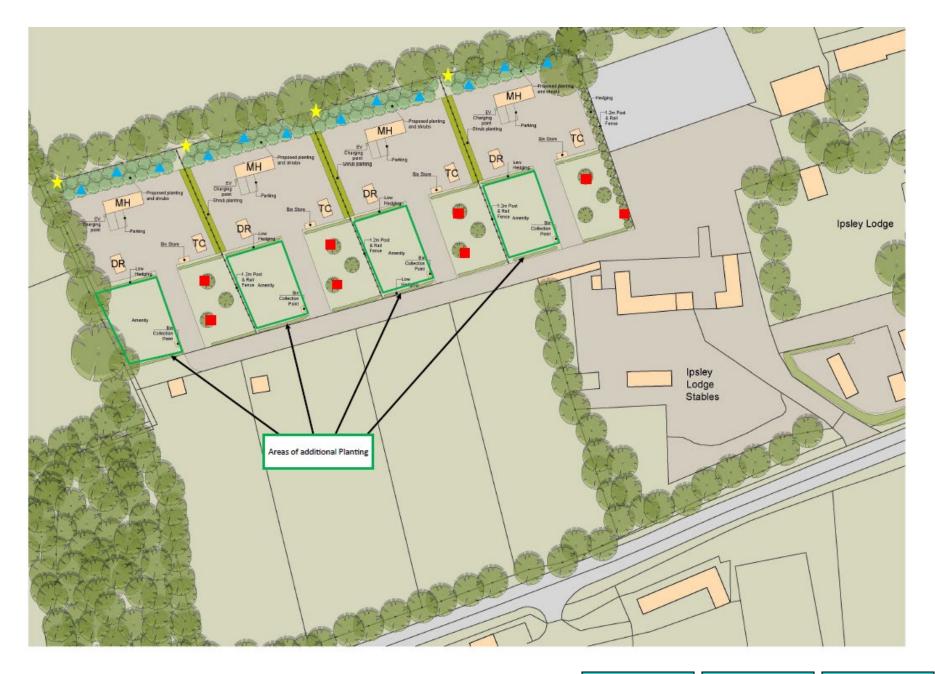

ous Next Home



FRONT ELEVATION AS PROPOSED



REAR ELEVATION AS PROPOSED



SIDE ELEVATION AS PROPOSED



SIDE ELEVATION AS PROPOSED





GROUND FLOOR AS PROPOSED

FIRST FLOOR AS PROPOSED

ROOF PLAN AS PROPOSED















11









This page is intentionally left blank







Home



SIDE ELEVATION as EXISTING

REAR ELEVATION as EXISTING



FRONT ELEVATION AS PROPOSED



REAR ELEVATION AS PROPOSED



SIDE ELEVATION AS PROPOSED



SIDE ELEVATION AS PROPOSED





GROUND FLOOR AS PROPOSED























This page is intentionally left blank







| Previous | Next | Home |  |
|----------|------|------|--|
|----------|------|------|--|











| Previous | Next | Home |
|----------|------|------|
|----------|------|------|







Previous Next Home



Previous

Home









| Previous | Next | Home |
|----------|------|------|
|----------|------|------|